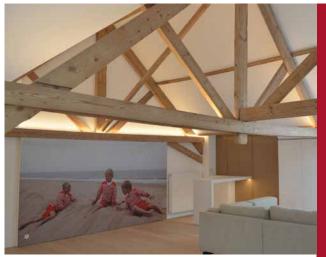

## Highly resistant and easy to clean!

A stain on your wall? No problem, CLIPSO® can be cleaned with a sponge\*... No need to repaint!

\*Follow CLIPSO® maintenance guidelines.

CLIPSO's Design team offers ready-to-use and custom-made solutions with your own photos or visuals from our image galleries.

We can print in very large sizes, allowing for all kinds of creations!