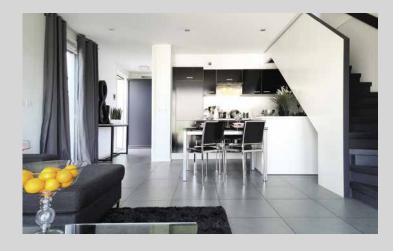

#### **LIVING ROOM**

## For all surfaces, big or small!

With a width of up to 5m10, without any welding or seams, CLIPSO® solutions offer a wide range of possibilities!

«We bought a house built in the 70's and it needed a lot of work. The ceilings and walls were peeling and cracked... We chose CLIPSO® coverings for this renovation. The finish is flawless and with the speed of installation, we cut 2 weeks off the work schedule. Not to mention the savings compared to traditional solutions!»