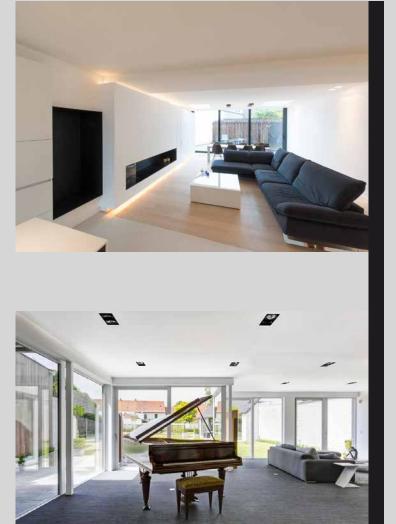

#### THE CLIPSO® SYSTEM

The CLIPSO® fixing system is **quick and efficient** and can be done at room temperature. It can accommodate a wide range of requirements, design and decoration ideas:

- Possibility of integrating lighting fixtures.
- Finish and decorate in one go.
- Classic, contemporary, refined or bohemian and chic, it goes with all your interior designs.
- Improve acoustics.
- Sits perfectly within your home.
- Meets environmental standards...

#### Installation method and principle

- Carried out by trained and certified CLIPSO® professionals (guarantee of quality).
- Quick and easy measurements for a quick quote.
- Rapid fitting at room temperature, dry, odor-free with minimal waste.
- Fitting is performed in a single visit and is hassle-free.
- No need to move furniture. Your home is not turned into a construction site for several days.