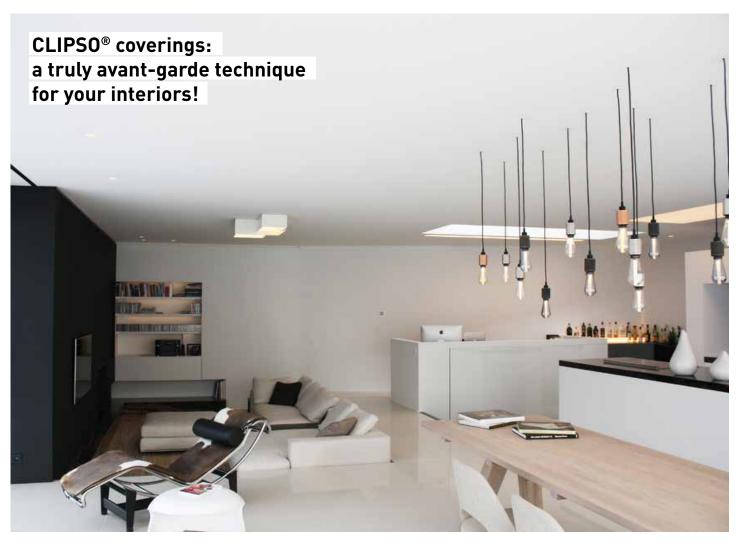

# CLIPSO so different

## An ecological, practical and cost-effective solution for your walls and ceilings!

CLIPSO® coverings are made of polyester mesh coated with polyurethane. Composed of a sophisticated system of molded sections, CLIPSO® coverings decorate walls and ceilings and can accommodate even the most complex and varied shapes. They are suitable for all architectural styles, whether modern or classic.

They enable an infinite number of custom designs and volumes. Printed as desired, they can also be installed in frames to complete your decor and lighting!