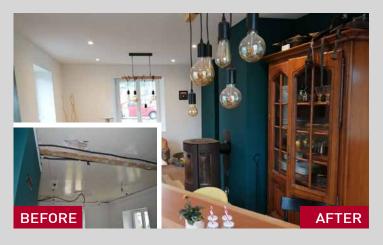

## For all surfaces, big or small!

With a width of up to 5m10, without any welding or seams, CLIPSO® solutions offer a wide range of possibilities!

«We bought a house built in the 70's and it needed a lot of work. The ceilings and walls were peeling and cracked... We chose CLIPSO® coverings for this renovation. The finish is flawless and with the speed of installation, we cut 2 weeks off the work schedule. Not to mention the savings compared to traditional solutions!»

Lizon and Etienne BEDON, GRENOBLE

CLIPSO® custom coverings are a great alternative to wallpaper. You don't have to worry about overlapping or gluing, your decor is all in one piece... It's the ideal decorative solution with flawless finishing and smoothness.