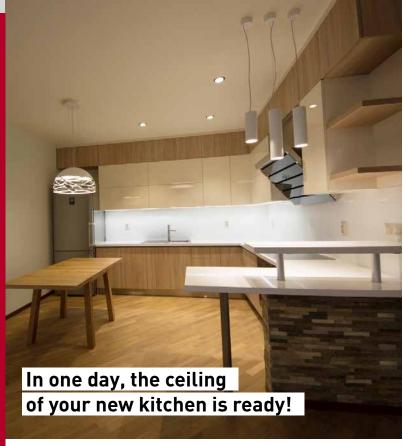

#### **KITCHEN**

## Highly resistant and easy to clean!

A stain on your wall? No problem, CLIPSO® can be cleaned with a sponge\*... No need to repaint!

\*Follow CLIPSO® maintenance guidelines.

CLIPSO's Design team offers ready-to-use and custom-made solutions with your own photos or visuals from our image galleries.