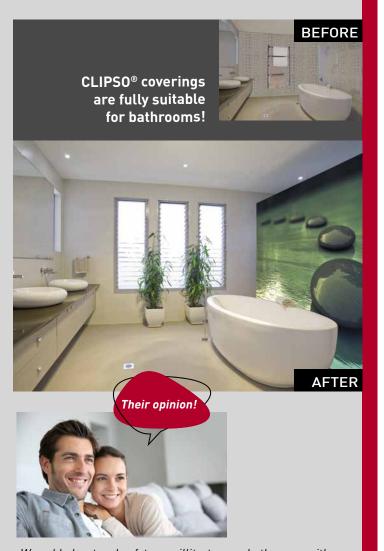

#### **BATHROOM**

#### Create a unique ambiance!

Several image galleries are available to personalize your walls and ceilings. You can also use your own visuals!

«We added a touch of tranquillity to our bathroom, with a panoramic view of an entire wall. This makes bath time even more zen and soothing.»

Ania and Gilles MARLIER, RENNES