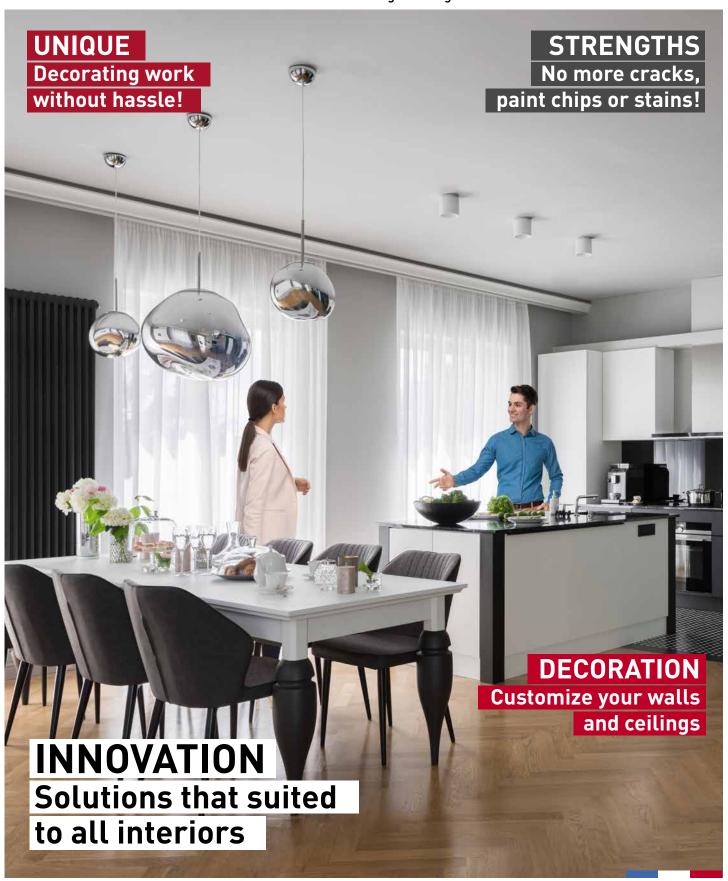

#### **LIVING ROOM**

## For all surfaces, big or small!

With a width of up to 5m10, without any welding or seams, CLIPSO® solutions offer a wide range of possibilities!

«We bought a house built in the 70's and it needed a lot of work. The ceilings and walls were peeling and cracked... We chose CLIPSO® coverings for this renovation. The finish is flawless and with the speed of installation, we cut 2 weeks off the work schedule. Not to mention the savings compared to traditional solutions!»

With bright, printed or colored walls and ceilings, you have every choice available.