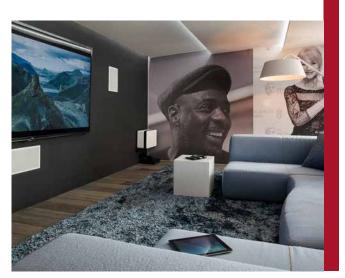

#### **LIVING ROOM**

## For all surfaces, big or small!

With a width of up to 5m10, without any welding or seams, CLIPSO® solutions offer a wide range of possibilities!

«We bought a house built in the 70's and it needed a lot of work. The ceilings and walls were peeling and cracked... We chose CLIPSO® coverings for this renovation. The finish is flawless and with the speed of installation, we cut 2 weeks off the work schedule. Not to mention the savings compared to traditional solutions!»

Lizon and Etienne BEDON, GRENOBLE

CLIPSO® custom coverings are a great alternative to wallpaper. You don't have to worry about overlapping or gluing, your decor is all in one piece... It's the ideal decorative solution with flawless finishing and smoothness.

With bright, printed or colored walls and ceilings, you have every choice available.