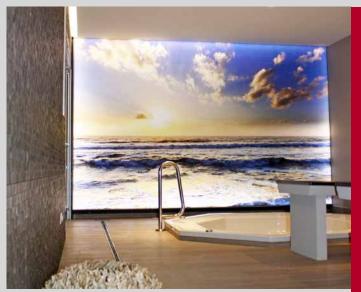

#### **BATHROOM**

#### Create a unique ambiance!

Several image galleries are available to personalize your walls and ceilings. You can also use your own visuals!

«We added a touch of tranquillity to our bathroom, with a panoramic view of an entire wall. This makes bath time even more zen and soothing.»