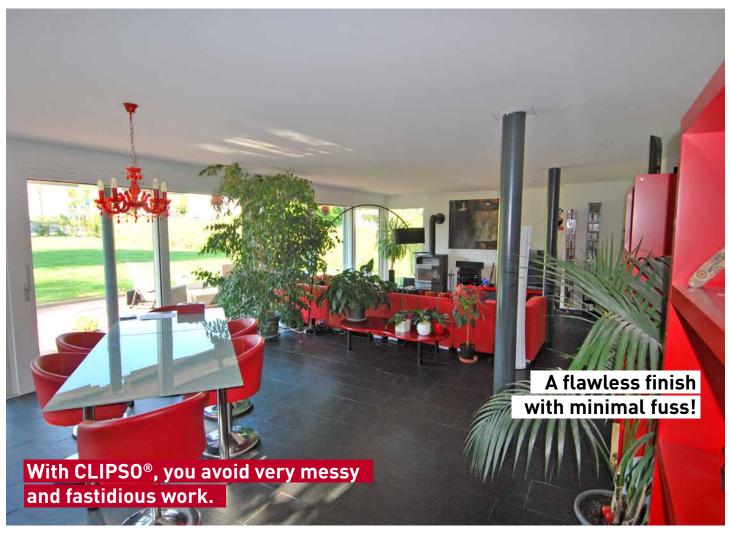

## For all surfaces, big or small!

With a width of up to 5m10, without any welding or seams, CLIPSO® solutions offer a wide range of possibilities!

«We bought a house built in the 70's and it needed a lot of work. The ceilings and walls were peeling and cracked... We chose CLIPSO® coverings for this renovation. The finish is flawless and with the speed of installation, we cut 2 weeks off the work schedule. Not to mention the savings compared to traditional solutions!»

Lizon and Etienne BEDON, GRENOBLE

CLIPSO® custom coverings are a great alternative to wallpaper. You don't have to worry about overlapping or gluing, your decor is all in one piece... It's the ideal decorative solution with flawless finishing and smoothness.