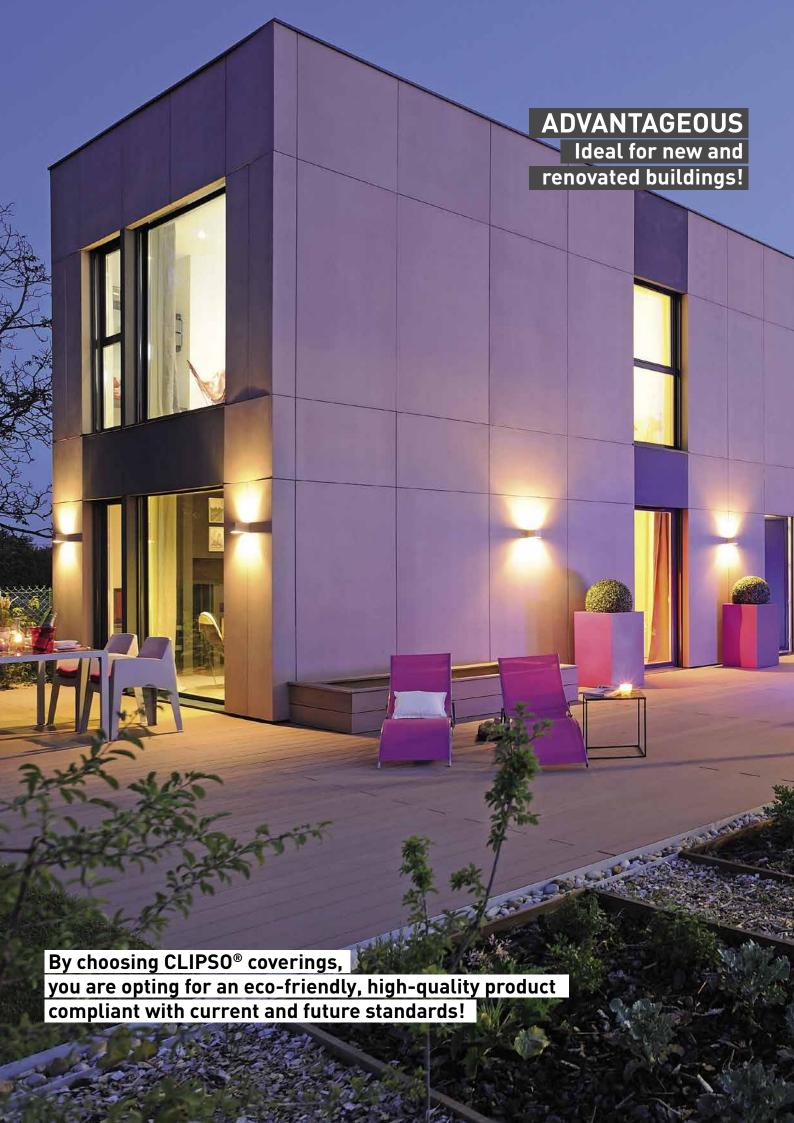

## An ecological, practical and cost-effective solution for your walls and ceilings!

CLIPSO® coverings are made of polyester mesh coated with polyurethane. Composed of a sophisticated system of molded sections, CLIPSO® coverings decorate walls and ceilings and can accommodate even the most complex and varied shapes. They are suitable for all architectural styles, whether modern or classic.

They enable an infinite number of custom designs and volumes. Printed as desired, they can also be installed in frames to complete your decor and lighting!