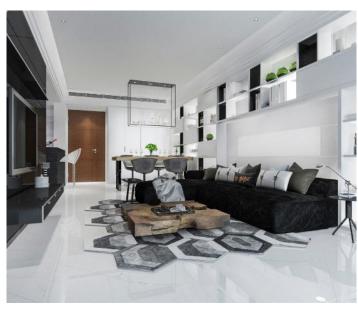

**Residential - living room** - White acoustic box with light integrations

Desk - white ceiling and walls

Residential - Bathroom - Acoustic ceiling and printed wall