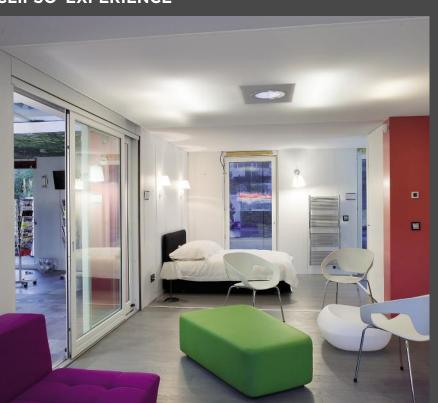

#### CLIPSO<sup>®</sup> EXPERIENCE

In such depths as an old container that has been converted into housing, lighting is essential to create a warm interior.

Every millimetre counts here. The integration of lighting in surfaces also has a second attraction, as the taut canvas offers a flawless finish without losing any height. Everything can be printed with SO DECO graphics or visuals so as to directly integrate a decorative tapestry effect into the space.