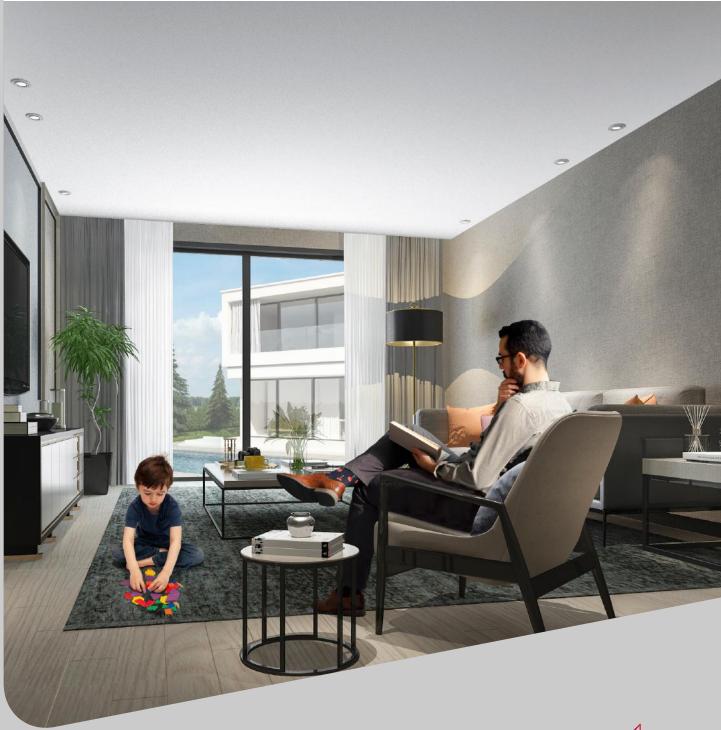

**Residential - living room** - White acoustic box with light integrations

Desk - white ceiling and walls

Residential - Bathroom - Acoustic ceiling and printed wall