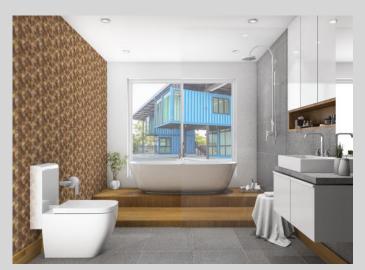

**Residential - living room** - White acoustic box with light integrations

Desk - white ceiling and walls

Residential - Bathroom - Acoustic ceiling and printed wall