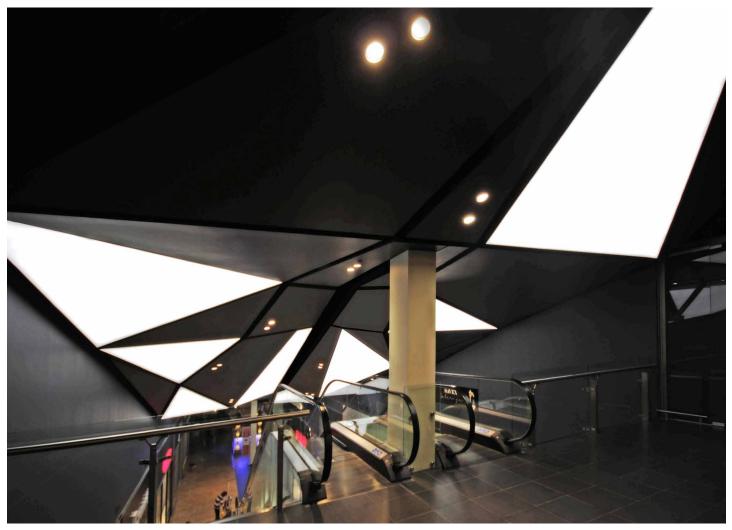

## CLIPSO® EXPERIENCE

"The shopping centre, called a cathedral because of its impressive volumes, was a real architectural challenge.

Fortunately, CLIPSO<sup>®</sup> wide covers not only created a unique specific environment through a play of colours depending on the floor, but also softened the acoustics. My mission as an architect was to combine aesthetics and technology while "covering" the lighting and fire systems of "this city within the city".