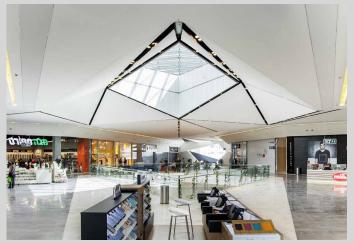

## CLIPSO® EXPERIENCE

"The shopping centre, called a cathedral because of its impressive volumes, was a real architectural challenge.

Fortunately, CLIPSO<sup>®</sup> wide covers not only created a unique specific environment through a play of colours depending on the floor, but also softened the acoustics. My mission as an architect was to combine aesthetics and technology while "covering" the lighting and fire systems of "this city within the city".