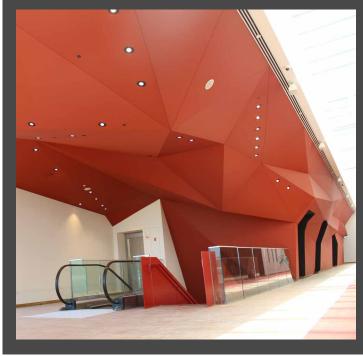

## CLIPSO® EXPERIENCE

"The shopping centre, called a cathedral because of its impressive volumes, was a real architectural challenge.

Fortunately, CLIPSO<sup>®</sup> wide covers not only created a unique specific environment through a play of colours depending on the floor, but also softened the acoustics. My mission as an architect was to combine aesthetics and technology while "covering" the lighting and fire systems of "this city within the city".