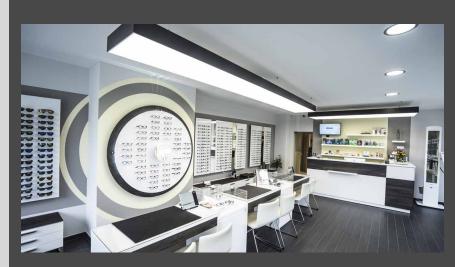

"An optician's shop wanted a change of look". In such a setting, the arrangement and choice of colours are very important.

The closure during the work involved a shortfall that the owner had anticipated. We were therefore keen to meet the deadline. The rapid installation of the CLIPSO® covering and the back-lighting system made it possible to illuminate the space, which is essential for the activity of the shop. And all this in a very short time. We made someone very happy! "

**Optical shop - LUXEMBOURG** White ceiling and backlit frames Baumann Spanndecken GmbH