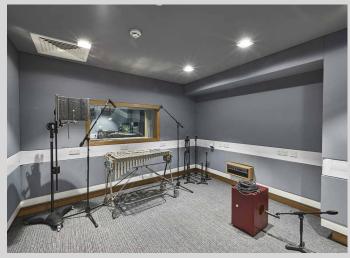

**Recording Studio - UNITED KINGDOM** - White ceiling and pearl grey acoustic walls - Installation: ACOUSTIC GRG