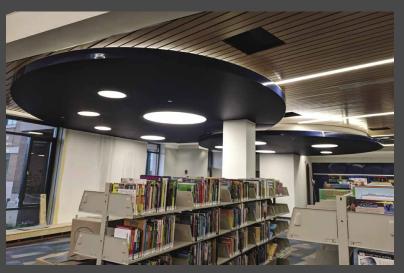

## Library

Your ambition is to bring the calm and comfort necessary for concentration to a pleasant environment. For your library, the light-integrated acoustic boxes offered by CLIPSO® are the immediate solutions to your problems.

> They will give your visitors the feeling of serenity you were looking for, both in terms of noise and decoration.