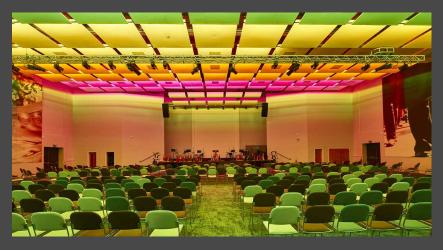

### Performance hall

Sound and light are the two main challenges for your performance hall. With CLIPSO®, you can combine acoustic performance and optimal brightness in one single covering.

Perfect sound and colour LEDs that open you up to all possibilities of modulation and variation, offering you almost endless customisation solutions and helping you to win over artists and spectators alike.