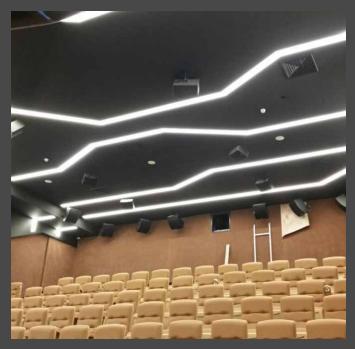

### Performance hall

Sound and light are the two main challenges for your performance hall. With CLIPSO®, you can combine acoustic performance and optimal brightness in one single covering.

Perfect sound and colour LEDs that open you up to all possibilities of modulation and variation, offering you almost endless customisation solutions and helping you to win over artists and spectators alike.