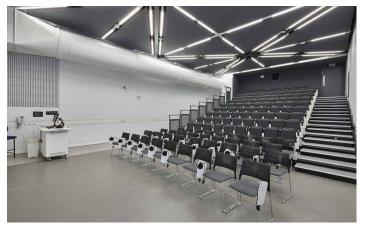

### Performance hall

Sound and light are the two main challenges for your performance hall. With CLIPSO®, you can combine acoustic performance and optimal brightness in one single covering.

Perfect sound and colour LEDs that open you up to all possibilities of modulation and variation, offering you almost endless customisation solutions and helping you to win over artists and spectators alike.