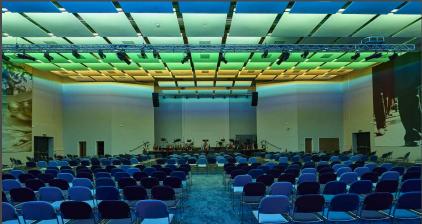

### Performance hall

Sound and light are the two main challenges for your performance hall. With CLIPSO®, you can combine acoustic performance and optimal brightness in one single covering.

Perfect sound and colour LEDs that open you up to all possibilities of modulation and variation, offering you almost endless customisation solutions and helping you to win over artists and spectators alike.