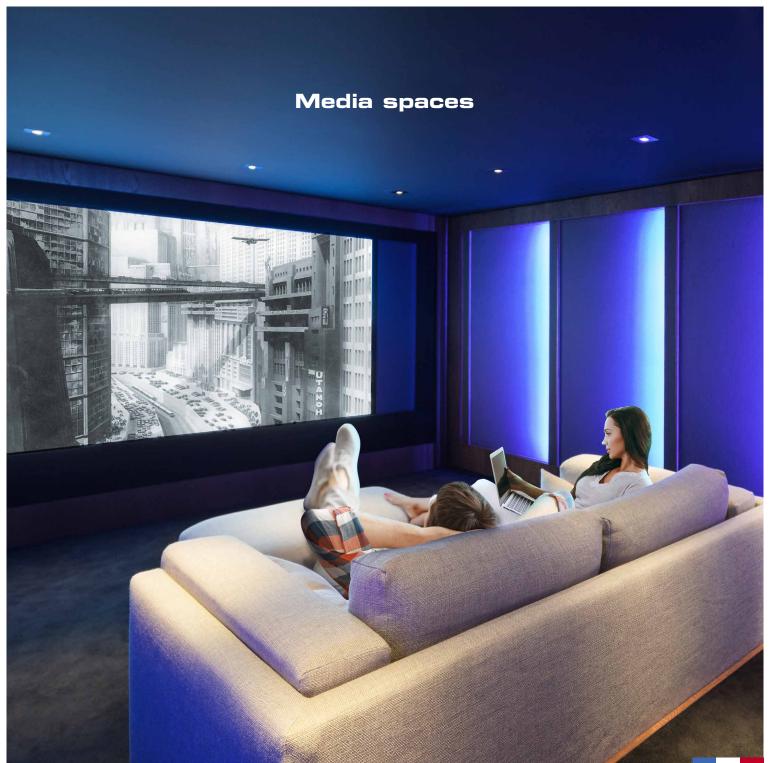

### Home cinema

A home cinema room is more than just a flat screen and speakers. A home cinema room is a room entirely dedicated to your media, completely personalised with our acoustic solutions!

Comfort, immersion, perfect acoustics, and even the installation of a traditional cinema panoramic scene are available to provide you with an exceptional experience.