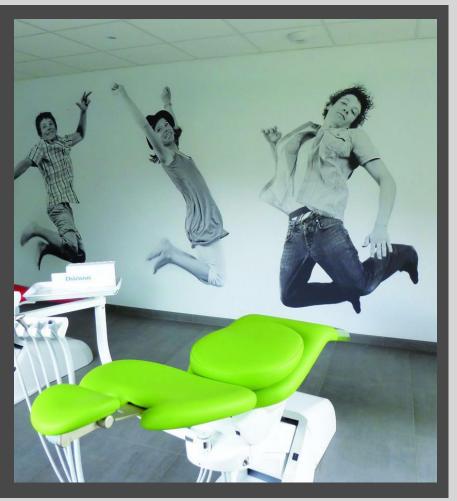

### **Dental practice**

For your medical office, choose from CLIPSO's SO CLEAN range. Hygiene being your priority, you'll be won over by the antimicrobial and antibacterial coverings, bolstered by the A+ and the GREENGUARD Gold certifications.

To eliminate unwanted noise, consider a SO ACOUSTIC solution: the perfect way to maintain a calm and peaceful environment for your patients.