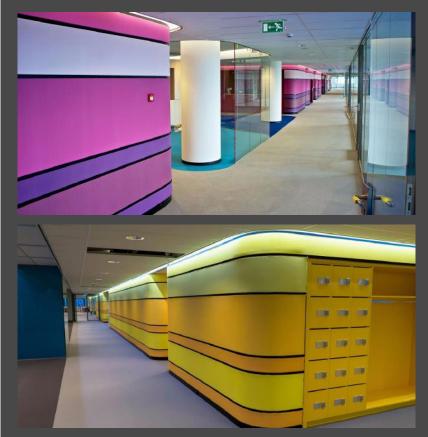

### Hospital

Your challenge as a hospital is two-fold: to protect your patients while helping them forget that they're in hospital.

So how can you make a sterilised setting friendly and warm?

CLIPSO\* offers you the right solutions through its hygienic and colourful coverings, helping you to ensure a healthy environment for your patients and bring a little life and colour to the hospital setting.