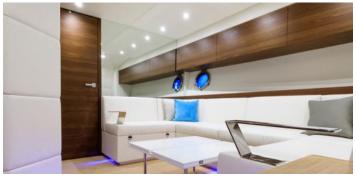

# The 5 key...

Yacht - living room - acoustic white wall and ceiling

Yacht - living area - acoustic white ceiling

...CLIPSO<sup>®</sup> benefits for walls and ceilings in nautical spaces:

- 1. Decor
- 2. Performance
- **3.** Premium quality
- 4. Weight (light)
- **5.** Durable and flexible

#### CLIPSO<sup>®</sup> EXPERIENCE

CLIPSO<sup>®</sup> high-tech coverings allow you to dress all types of walls and ceilings, from small cabins to large communal areas on cruise ships.

The shades are perfectly uniform and the colour chart offers a wide selection. The coverings complement a designed interior with decorative touches or large printed and customised coverings.