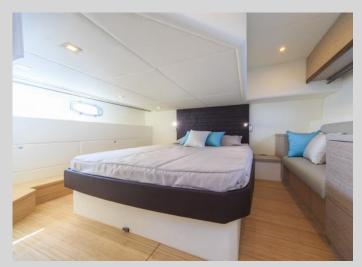

# **LEISURE BOATING**

Yacht - Bedroom - acoustic wall and ceiling

Yacht - living area - acoustic white ceiling

Yacht - Bedroom - acoustic wall and ceiling

This covering can also ensure softer and more pleasant acoustics by limiting the noise disturbances associated with a ship's confined spaces.

The texture, velvety to the touch, makes the living area a real bubble of comfort. A selection of soft colours can also increase the cocooning sensation.