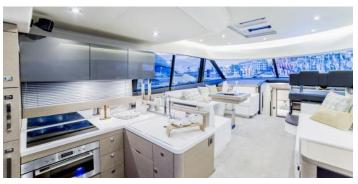

# The 5 key...

Yacht - living room - acoustic white wall and ceiling

Yacht - living area - acoustic white ceiling

...CLIPSO<sup>®</sup> benefits for walls and ceilings in nautical spaces:

- 1. Decor
- 2. Performance
- **3.** Premium quality
- 4. Weight (light)
- **5.** Durable and flexible

#### CLIPSO<sup>®</sup> EXPERIENCE

CLIPSO<sup>®</sup> high-tech coverings allow you to dress all types of walls and ceilings, from small cabins to large communal areas on cruise ships.

The shades are perfectly uniform and the colour chart offers a wide selection. The coverings complement a designed interior with decorative touches or large printed and customised coverings.