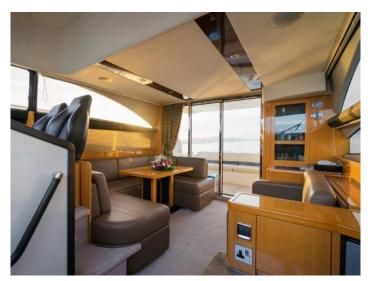

# The 5 key...

Yacht - living room - acoustic white wall and ceiling

Yacht - living area - acoustic white ceiling

...CLIPSO<sup>®</sup> benefits for walls and ceilings in nautical spaces:

- 1. Decor
- 2. Performance
- **3.** Premium quality
- 4. Weight (light)
- **5.** Durable and flexible

Yacht - living area - acoustic white ceiling

Yacht - Bedroom - acoustic wall and ceiling