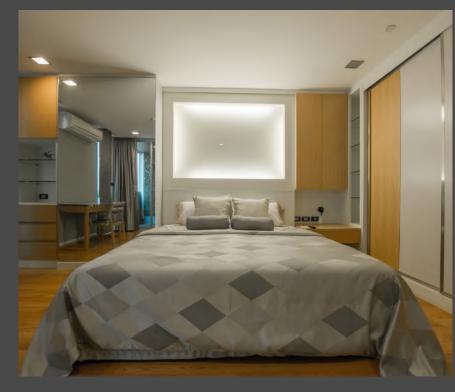

# **LEISURE BOATING**

Yacht - Bedroom - acoustic wall and ceiling

Yacht - living area - acoustic white ceiling

Yacht - Bedroom - acoustic wall and ceiling

### **CLIPSO<sup>®</sup> EXPERIENCE**

With CLIPSO<sup>®</sup> solutions, cabins grow roomier and more comfortable. The taut covering ensures a smooth and superior acoustic quality.

Installation is quick and easy. Its small size saves space, thus optimising the interior design of large cruise ships.