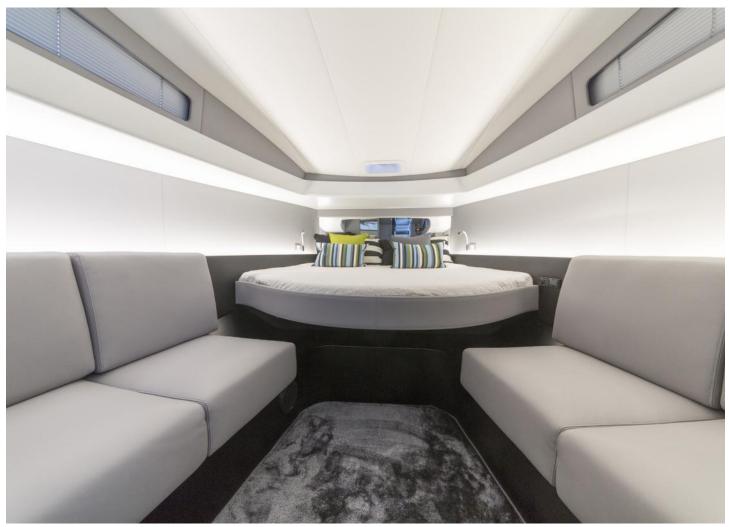

# The 5 key...

Yacht - living room - acoustic white wall and ceiling

Yacht - living area - acoustic white ceiling

...CLIPSO<sup>®</sup> benefits for walls and ceilings in nautical spaces:

- 1. Decor
- 2. Performance
- **3.** Premium quality
- 4. Weight (light)
- **5.** Durable and flexible

### **CLIPSO<sup>®</sup> EXPERIENCE**

With CLIPSO<sup>®</sup> solutions, cabins grow roomier and more comfortable. The taut covering ensures a smooth and superior acoustic quality.

Installation is quick and easy. Its small size saves space, thus optimising the interior design of large cruise ships.