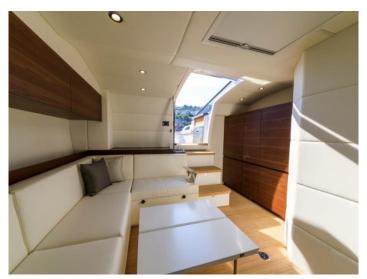

# The 5 key...

Yacht - living room - acoustic white wall and ceiling

Yacht - living area - acoustic white ceiling

...CLIPSO<sup>®</sup> benefits for walls and ceilings in nautical spaces:

- 1. Decor
- 2. Performance
- **3.** Premium quality
- 4. Weight (light)
- **5.** Durable and flexible

For a softer light, choose a backlit surface: combine the aesthetic covering with indirect lighting and create a much warmer atmosphere.

And let's not forget the magic word: elegance.

Yacht - living area - acoustic white ceiling