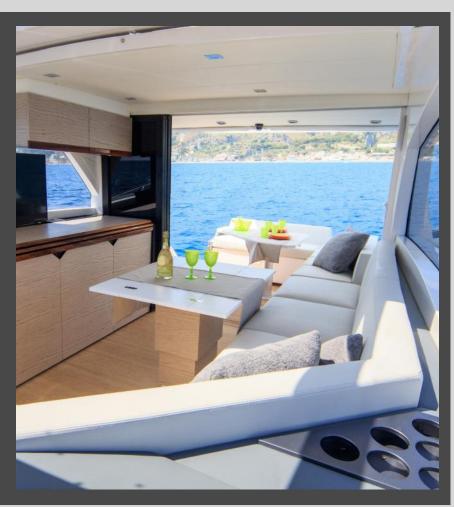

Yacht - living area - acoustic wall and ceiling

Siège : 5 rue de l'Eglise F-68800 Vieux-Thann Tél. : +33 (0)3 89 37 10 84 E-mail : info-clipso@saint-gobain.com www.clipso.com