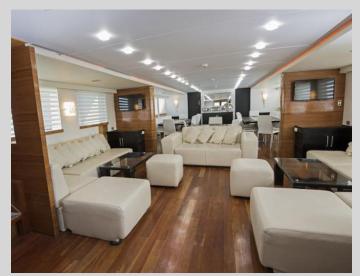

# The 5 key...

Yacht - living room - acoustic white wall and ceiling

Yacht - living area - acoustic white ceiling

...CLIPSO<sup>®</sup> benefits for walls and ceilings in nautical spaces:

- 1. Decor
- 2. Performance
- **3.** Premium quality
- 4. Weight (light)
- **5.** Durable and flexible

#### CLIPSO<sup>®</sup> EXPERIENCE

CLIPSO<sup>®</sup> high-tech coverings allow you to dress all types of walls and ceilings, from small cabins to large communal areas on cruise ships.

The shades are perfectly uniform and the colour chart offers a wide selection. The coverings complement a designed interior with decorative touches or large printed and customised coverings.

### **CLIPSO<sup>®</sup> EXPERIENCE**

With CLIPSO<sup>®</sup> solutions, cabins grow roomier and more comfortable. The taut covering ensures a smooth and superior acoustic quality.

Installation is quick and easy. Its small size saves space, thus optimising the interior design of large cruise ships.