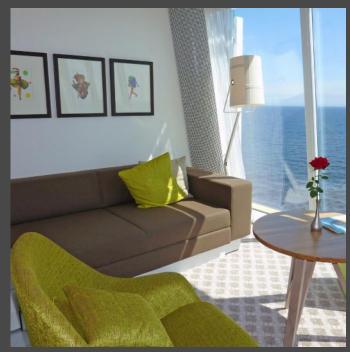

## CLIPSO<sup>®</sup> EXPERIENCE

CLIPSO' solutions are waterproof and stain-proof and are designed to be resilient against the constraints of nautical living spaces. Good sunlight coverage brightens all interior partitions.

For a softer light, choose a backlit surface: combine the aesthetic covering with indirect lighting and create a much warmer atmosphere.

And let's not forget the magic word: elegance.

Yacht - living area - acoustic white ceiling