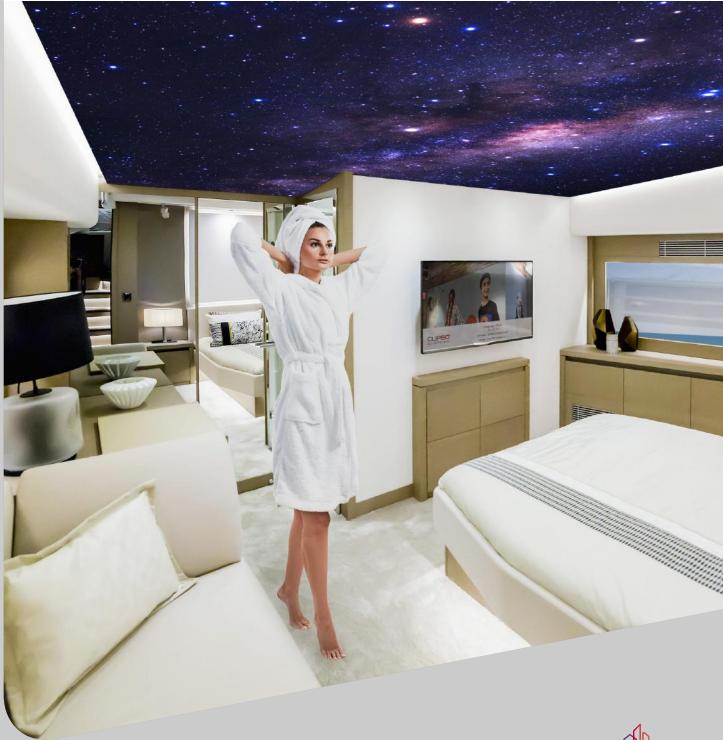

# **LEISURE BOATING**

Yacht - Bedroom - acoustic wall and ceiling

Yacht - living area - acoustic white ceiling

Yacht - Bedroom - acoustic wall and ceiling

This covering can also ensure softer and more pleasant acoustics by limiting the noise disturbances associated with a ship's confined spaces.

The texture, velvety to the touch, makes the living area a real bubble of comfort. A selection of soft colours can also increase the cocooning sensation.

### **CLIPSO<sup>®</sup> EXPERIENCE**

With CLIPSO<sup>®</sup> solutions, cabins grow roomier and more comfortable. The taut covering ensures a smooth and superior acoustic quality.

Installation is quick and easy. Its small size saves space, thus optimising the interior design of large cruise ships.