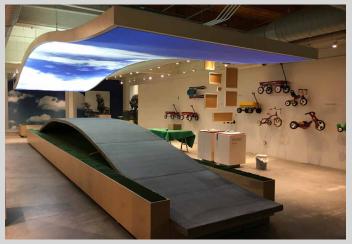

# ...for the advantages of CLIPSO® for walls and ceilings in Public spaces

- 1. Wide covers
- 2. Acoustics
- 3. Lighting
- 4. Rapid implementation
- 5. Standards

Radio Flyer Corp. HQ - Chicago, IL - USA Frame - Sky printed canvas, backlit Installation : The Huff Company, Inc.