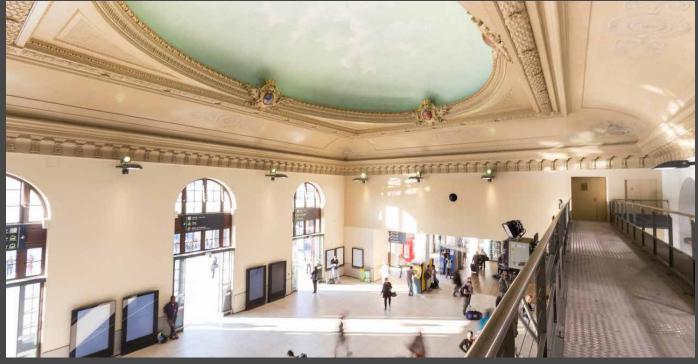

### **CLIPSO® EXPERIENCE**

Nice train station - FRANCE - "Straw" colour acoustic walls - Installation: CLIBATE

"The refurbishment of a station generates two major problems: providing users with the continuity of service and working as cleanly as possible. Installing CLIPSO® fabrics was a global solution with the assurance of a very short installation time. At the end of the day, the acoustic decorative print has had quite an impact on customers.

It also enabled us to hide the technical lighting and fire protection elements. The profile system will eventually make it possible to modify the decoration over and over! "

White acoustic canvas and backlit units Installation: CLIPSO UNION