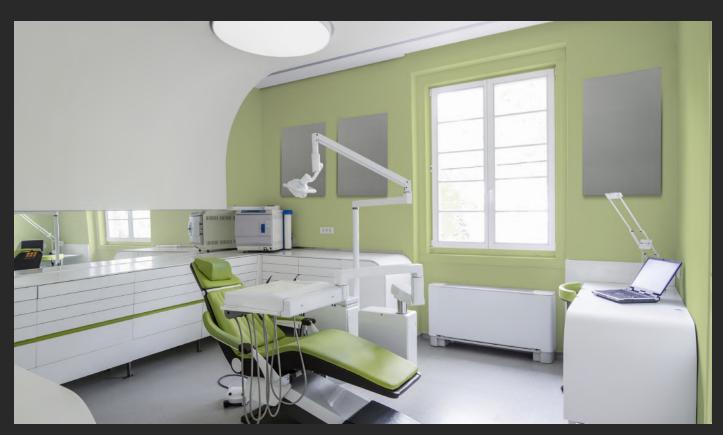

# SO AERO SILENT - WALL - MOUNTED ACOUSTIC FRAMES

Wall-mounted frames are an easy and effective way to bring a colourful and elegant touch to your interior.

The shape and thickness are fully customisable, and you can personalise these acoustic frames with the print design of your choice. What's more, they are extremely easy to install, and will instantly improve your acoustic comfort.

# SILENT - TOTEMS - PARTITIONS - OFFICE SCREENS

In any workplace, the acoustic pressure of constant resonance, conversation and noise can create auditory, physical and psychological fatigue. Using So Aero Silent frames, you can effectively and efficiently absorb this excess noise.