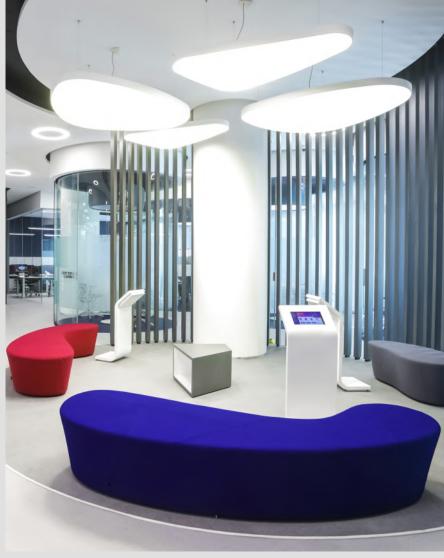

## OPEN UP A NEW FRAME OF MIND

SO AERO is a unique concept, offering frames and shapes for a world of opportunity. Experience a full range of products, combining technical expertise and impeccable design to free your creativity. This collection has been developed for interior design professionals, offering a whole series of variations on the theme of indoor architecture. If you can imagine it, we can design it!

#### **CHARACTERISTICS**

Using ultra-high-quality aluminium sections, we have designed a fully customisable range of products for your needs. SO AERO frames and shapes can be used to house both acoustic and lighting solutions. They offer visual impact that reflects your personality, in a wide range of colours and print designs.

#### **ADVANTAGES**

- Lightweight and robust, hard-wearing and attractive
- A full range of sizes, from the smallest to XXL
- Easy to install
- Powerful and attractive acoustic solutions
- 100% customisable
- Optional light integration
- A wide range of colours and finishes