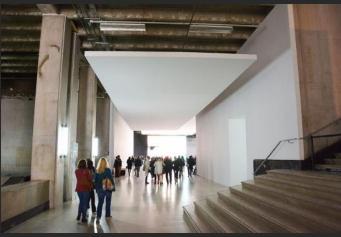

#### **SO AERO SILENT**

Acoustic comfort is essential whether you're at home or in the office, and is one of the key priorities for any building design or renovation project.

Using the latest in acoustic performance, the products in the SO AERO "Silent" range are designed to combat your acoustic problems.

Available in a range of thicknesses and many different standard or custom sizes, SO AERO Silent is a quick and easy way to improve the acoustics of your interior.

SO AERO is an ideal, budget-friendly solution when you need to renovate your home and refurbish your workspace.

Combining efficiency, acoustic performance, visual appeal and elegant design, the SO AERO Silent range is available as: standalone units, totems, partitions and baffles, and can be customised using the full range of Ecophon Clipso® features.