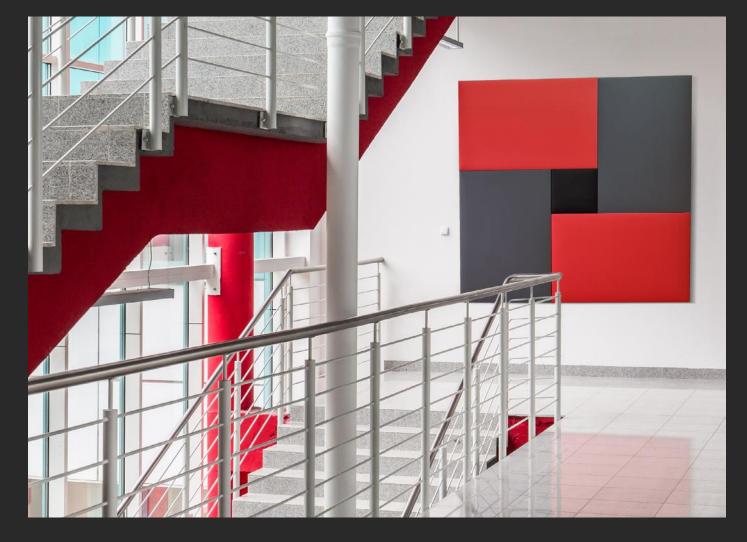

# SO AERO SILENT - WALL - MOUNTED ACOUSTIC FRAMES

Wall-mounted frames are an easy and effective way to bring a colourful and elegant touch to your interior.

The shape and thickness are fully customisable, and you can personalise these acoustic frames with the print design of your choice. What's more, they are extremely easy to install, and will instantly improve your acoustic comfort.

#### **BRINGING ACOUSTICS AND LIGHT TOGETHER** AT LAST

SO AERO Silent & Light can now offer a full range of "translucent/acoustic" frames.

Why choose between performance and design? This ideal solution offers you the possibility to highlight the interiors while contributing to its acoustic comfort.