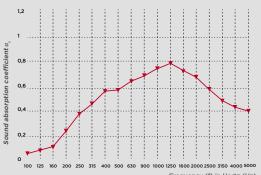

#### **ACOUSTIC CURVES**

#### **Individual frames**

White single-sided acoustic coating 10mm fleece fabric (LA10) and compressed 10mm fleece fabric (LA10C) Black acoustic screen on the back. Total construction height: 39mm

Please feel free to contact our teams. Our design department will deploy their full skill and expertise to meet your needs.