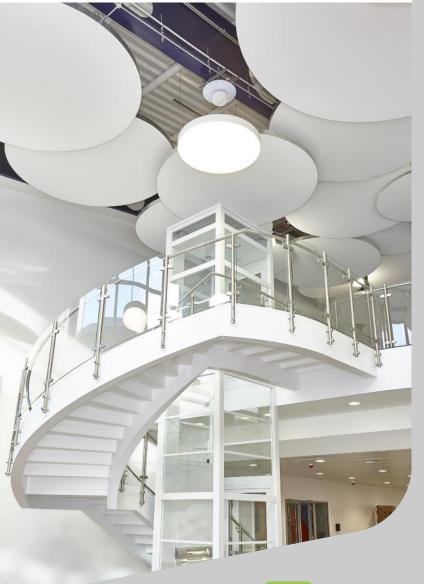

The success of your achievement is our requirement.

Haberdasher School, United Kingdom. 37 circles of varying diameters: from 2.00 m to 5.00 m. Thickness: 43, 100 and 140mm. White and absorbent acoustic coating.