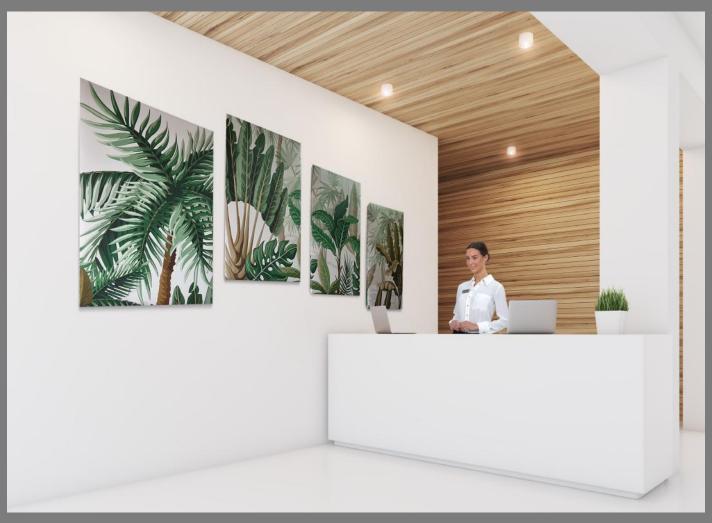

# SO AERO SILENT - WALL - MOUNTED ACOUSTIC FRAMES

Wall-mounted frames are an easy and effective way to bring a colourful and elegant touch to your interior.

The shape and thickness are fully customisable, and you can personalise these acoustic frames with the print design of your choice. What's more, they are extremely easy to install, and will instantly improve your acoustic comfort.