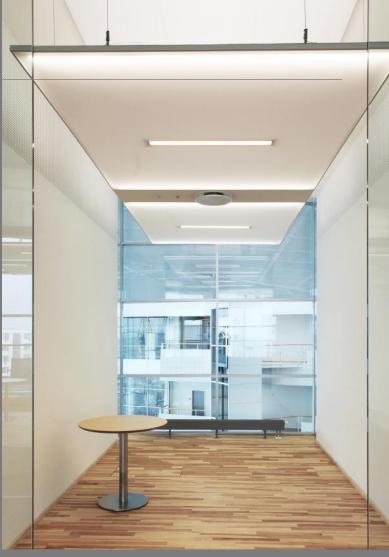

#### **BRINGING ACOUSTICS AND LIGHT TOGETHER** AT LAST

SO AERO Silent & Light can now offer a full range of "translucent/acoustic" frames.

Why choose between performance and design? This ideal solution offers you the possibility to highlight the interiors while contributing to its acoustic comfort.

SO AERO Silent & Light frames come in a wide variety of shapes, formats and configurations to offer the best in acoustic performance.

Combining efficiency, acoustic performance, visual appeal and elegant design, the SO AERO Silent range is available as: standalone units, totems, partitions and light boxes, and can be customised using the full range of Ecophon Clipso® digital printing features.