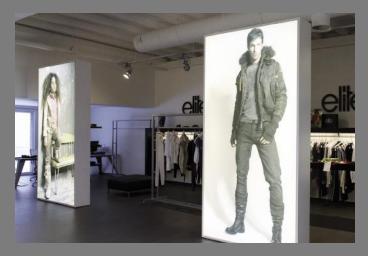

#### **SO AERO LIGHT**

The frames in the SO AERO Light collection can be the primary light source in your interior, or can also be used to create a specific ambience wherever you need it. What's more, you can even incorporate several different types of lighting solution.

The combination of backlighting and digital printing on one of our translucent Ecophon Clipso® canvases is impeccable. Today, SO AERO Light backlit totems and frames are the perfect way to enhance your brand image.