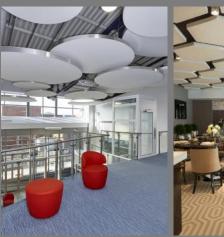

The success of your achievement is our requirement.

Haberdasher School, United Kingdom. 37 circles of varying diameters: from 2.00 m to 5.00 m. Thickness: 43, 100 and 140mm. White and absorbent acoustic coating.