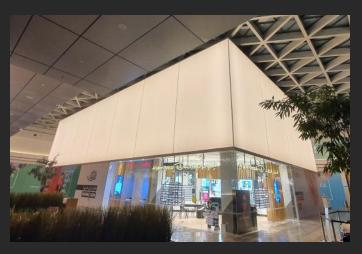

#### **SO AERO LIGHT**

The frames in the SO AERO Light collection can be the primary light source in your interior, or can also be used to create a specific ambience wherever you need it. What's more, you can even incorporate several different types of lighting solution.

The combination of backlighting and digital printing on one of our translucent Ecophon Clipso® canvases is impeccable. Today, SO AERO Light backlit totems and frames are the perfect way to enhance your brand image.