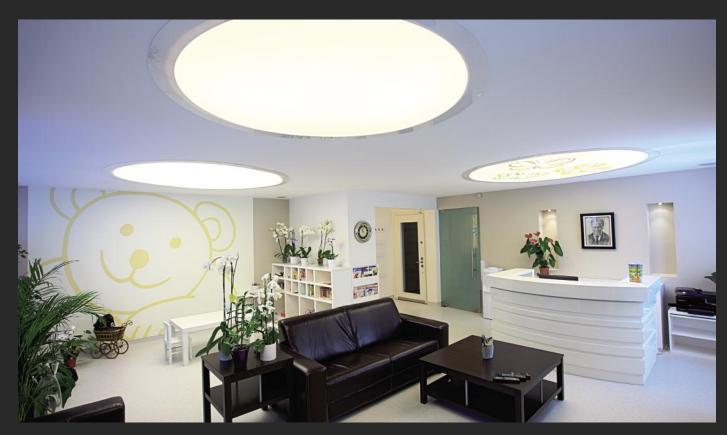

#### **SO AERO LIGHT**

The frames in the SO AERO Light collection can be the primary light source in your interior, or can also be used to create a specific ambience wherever you need it. What's more, you can even incorporate several different types of lighting solution.

The combination of backlighting and digital printing on one of our translucent Ecophon Clipso® canvases is impeccable. Today, SO AERO Light backlit totems and frames are the perfect way to enhance your brand image.