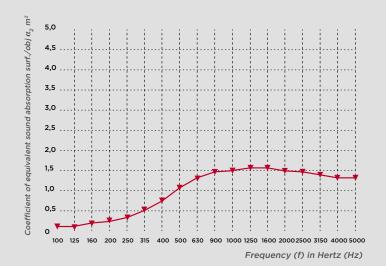

#### **ACOUSTIC CURVES**

|                 | CPA 40<br>Absorbent<br>30 mm<br>Coating<br>495D<br>400 mm<br>plenum | CPA 60<br>Absorbent<br>50 mm<br>Coating<br>495D<br>200 mm<br>plenum | CAC 100<br>Absorbent<br>50 mm<br>Coating<br>495D<br>200 mm<br>plenum |
|-----------------|---------------------------------------------------------------------|---------------------------------------------------------------------|----------------------------------------------------------------------|
| Frequency f(HZ) | A obj (m²)                                                          | A obj (m²)                                                          | A obj (m²)                                                           |
| 100             | 0,3                                                                 | 0,5                                                                 | 0,5                                                                  |
| 125             | 0,8                                                                 | 1                                                                   | 1                                                                    |
| 160             | 1                                                                   | 1,2                                                                 | 1,4                                                                  |
| 200             | 1,3                                                                 | 2                                                                   | 2                                                                    |
| 250             | 1,6                                                                 | 2,3                                                                 | 2,3                                                                  |
| 315             | 2                                                                   | 3                                                                   | 3,2                                                                  |
| 400             | 2,1                                                                 | 3,2                                                                 | 3,5                                                                  |
| 500             | 2,5                                                                 | 3,5                                                                 | 3,8                                                                  |
| 630             | 3,1                                                                 | 3,6                                                                 | 3,8                                                                  |
| 800             | 3,3                                                                 | 3,7                                                                 | 3,8                                                                  |
| 1000            | 3,5                                                                 | 3,9                                                                 | 3,8                                                                  |
| 1250            | 3,9                                                                 | 4                                                                   | 3,7                                                                  |
| 1600            | 4,2                                                                 | 3,7                                                                 | 3,5                                                                  |
| 2000            | 4,2                                                                 | 3,5                                                                 | 3,4                                                                  |
| 2500            | 4                                                                   | 3,4                                                                 | 3,3                                                                  |
| 3150            | 3,8                                                                 | 3,2                                                                 | 3,2                                                                  |
| 4000            | 3,6                                                                 | 3,2                                                                 | 3,2                                                                  |
| 5000            | 3,4                                                                 | 3,1                                                                 | 3,3                                                                  |