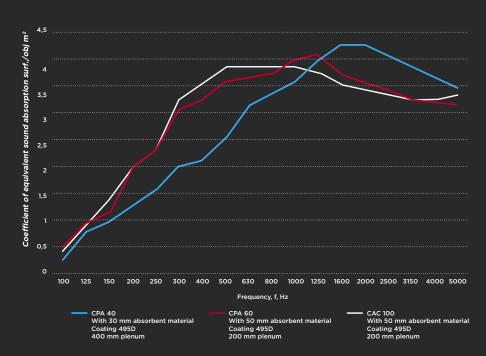

#### **ACOUSTIC CURVES**

|                 | CPA 40<br>Absorbent<br>30 mm<br>Coating<br>495D<br>400 mm<br>plenum | CPA 60<br>Absorbent<br>50 mm<br>Coating<br>495D<br>200 mm<br>plenum | CAC 100<br>Absorbent<br>50 mm<br>Coating<br>495D<br>200 mm<br>plenum |
|-----------------|---------------------------------------------------------------------|---------------------------------------------------------------------|----------------------------------------------------------------------|
| Frequency f(HZ) | A obj (m²)                                                          | A obj (m²)                                                          | A obj (m²)                                                           |
| 100             | 0,3                                                                 | 0,5                                                                 | 0,5                                                                  |
| 125             | 0,8                                                                 | 1                                                                   | 1                                                                    |
| 160             | 1                                                                   | 1,2                                                                 | 1,4                                                                  |
| 200             | 1,3                                                                 | 2                                                                   | 2                                                                    |
| 250             | 1,6                                                                 | 2,3                                                                 | 2,3                                                                  |
| 315             | 2                                                                   | 3                                                                   | 3,2                                                                  |
| 400             | 2,1                                                                 | 3,2                                                                 | 3,5                                                                  |
| 500             | 2,5                                                                 | 3,5                                                                 | 3,8                                                                  |
| 630             | 3,1                                                                 | 3,6                                                                 | 3,8                                                                  |
| 800             | 3,3                                                                 | 3,7                                                                 | 3,8                                                                  |
| 1000            | 3,5                                                                 | 3,9                                                                 | 3,8                                                                  |
| 1250            | 3,9                                                                 | 4                                                                   | 3,7                                                                  |
| 1600            | 4,2                                                                 | 3,7                                                                 | 3,5                                                                  |
| 2000            | 4,2                                                                 | 3,5                                                                 | 3,4                                                                  |
| 2500            | 4                                                                   | 3,4                                                                 | 3,3                                                                  |
| 3150            | 3,8                                                                 | 3,2                                                                 | 3,2                                                                  |
| 4000            | 3,6                                                                 | 3,2                                                                 | 3,2                                                                  |
| 5000            | 3,4                                                                 | 3,1                                                                 | 3,3                                                                  |