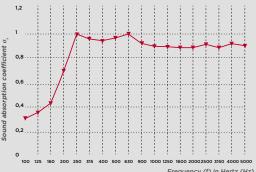

#### **ACOUSTIC CURVES**

|                 | CPA 40<br>Absorbent<br>30 mm<br>Coating<br>495D<br>400 mm<br>plenum | CPA 60<br>Absorbent<br>50 mm<br>Coating<br>495D<br>200 mm<br>plenum | CAC 100<br>Absorbent<br>50 mm<br>Coating<br>495D<br>200 mm<br>plenum |
|-----------------|---------------------------------------------------------------------|---------------------------------------------------------------------|----------------------------------------------------------------------|
| Frequency f(HZ) | A obj (m²)                                                          | A obj (m²)                                                          | A obj (m²)                                                           |
| 100             | 0,3                                                                 | 0,5                                                                 | 0,5                                                                  |
| 125             | 0,8                                                                 | 1                                                                   | 1                                                                    |
| 160             | 1                                                                   | 1,2                                                                 | 1,4                                                                  |
| 200             | 1,3                                                                 | 2                                                                   | 2                                                                    |
| 250             | 1,6                                                                 | 2,3                                                                 | 2,3                                                                  |
| 315             | 2                                                                   | 3                                                                   | 3,2                                                                  |
| 400             | 2,1                                                                 | 3,2                                                                 | 3,5                                                                  |
| 500             | 2,5                                                                 | 3,5                                                                 | 3,8                                                                  |
| 630             | 3,1                                                                 | 3,6                                                                 | 3,8                                                                  |
| 800             | 3,3                                                                 | 3,7                                                                 | 3,8                                                                  |
| 1000            | 3,5                                                                 | 3,9                                                                 | 3,8                                                                  |
| 1250            | 3,9                                                                 | 4                                                                   | 3,7                                                                  |
| 1600            | 4,2                                                                 | 3,7                                                                 | 3,5                                                                  |
| 2000            | 4,2                                                                 | 3,5                                                                 | 3,4                                                                  |
| 2500            | 4                                                                   | 3,4                                                                 | 3,3                                                                  |
| 3150            | 3,8                                                                 | 3,2                                                                 | 3,2                                                                  |
| 4000            | 3,6                                                                 | 3,2                                                                 | 3,2                                                                  |
| 5000            | 3,4                                                                 | 3,1                                                                 | 3,3                                                                  |