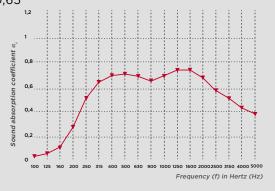

#### **ACOUSTIC CURVESCURVES**

495 AT double skin - 50mm fleece fabric (LA50) total construction height 155mm Alphasabin 0,95

Frequency (f) in Hertz (Hz)

495 AT double skin - 10mm compressed absorbent (LA 10C) total construction height 140mm Alphasabin 0,65

495 AT double skin - No absorbent total construction height 140mm Alphasabin 0,55

Frequency (f) in Hertz (Hz)