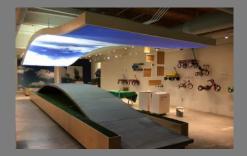

#### **SO AERO LIGHT**

The frames in the SO AERO Light collection can be the primary light source in your interior, or can also be used to create a specific ambience wherever you need it. What's more, you can even incorporate several different types of lighting solution.

The combination of backlighting and digital printing on one of our translucent Ecophon Clipso® canvases is impeccable. Today, SO AERO Light backlit totems and frames are the perfect way to enhance your brand image.