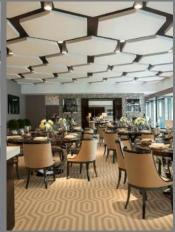

# SO AERO SILENT - ACOUSTIC CURVES IN STANDALONE UNITS

Standalone solutions are easy to use, and a great way to improve the acoustic comfort of a space.

They are available in a wide variety of shapes and formats (square, rectangular, round, hexagonal, etc.).

# SO AERO SILENT - WALL - MOUNTED ACOUSTIC FRAMES

Wall-mounted frames are an easy and effective way to bring a colourful and elegant touch to your interior.

The shape and thickness are fully customisable, and you can personalise these acoustic frames with the print design of your choice. What's more, they are extremely easy to install, and will instantly improve your acoustic comfort.