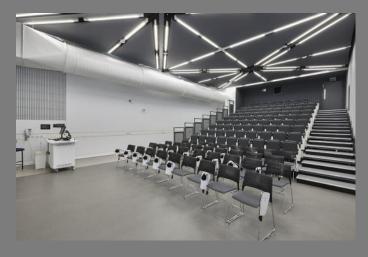

#### **SO AERO CUSTOM**

With SO AERO, there are endless opportunities to customise your frames. What's custom for you is standard for us! So why not think outside the box and see what shapes, design, prints and visuals you can create for your interior?

SO AERO offers a whole range of sizes and shapes to meet your needs. All of the frames and shapes in the SO AERO range can be customised to suit your needs, and can even be combined: try our range of shapes, acoustics, high-definition digital printing and backlighting solutions.

If you're looking to enhance your interior, promote your brand and create an effective and elegant image, SO AERO Custom is the perfect solution for you.

Whether horizontal or vertical, curved or geometric, every challenge is a new opportunity.