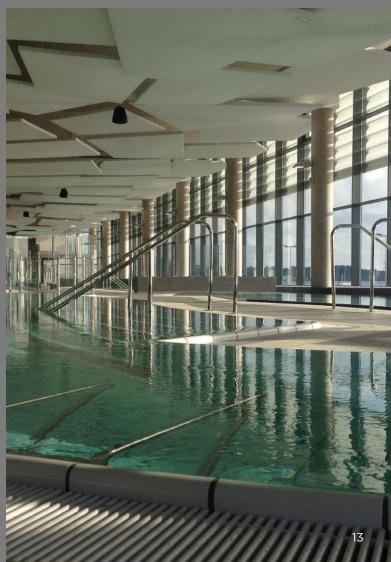

#### **SO AERO SILENT - BAFFLES**

With So Aero Silent, Ecophon Clipso® offers much more than a sound-absorption solution.

Think bigger and make acoustic design a full part of your interior design, choosing the shape, colours and finishes that you need.