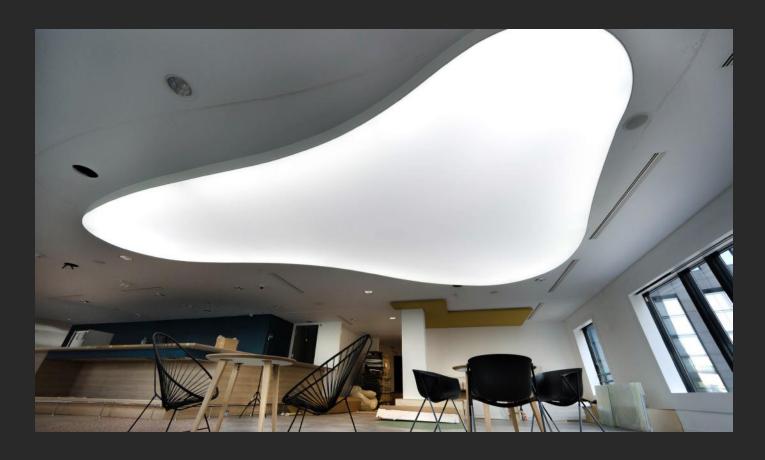

#### **SO AERO SILENT & LIGHT**

#### **BRINGING ACOUSTICS AND LIGHT TOGETHER** AT LAST

SO AERO Silent & Light can now offer a full range of "translucent/acoustic" frames.

Why choose between performance and design? This ideal solution offers you the possibility to highlight the interiors while contributing to its acoustic comfort.

SO AERO Silent & Light frames come in a wide variety of shapes, formats and configurations to offer the best in acoustic performance.

Combining efficiency, acoustic performance, visual appeal and elegant design, the SO AERO Silent range is available as: standalone units, totems, partitions and light boxes, and can be customised using the full range of Ecophon Clipso® digital printing features.