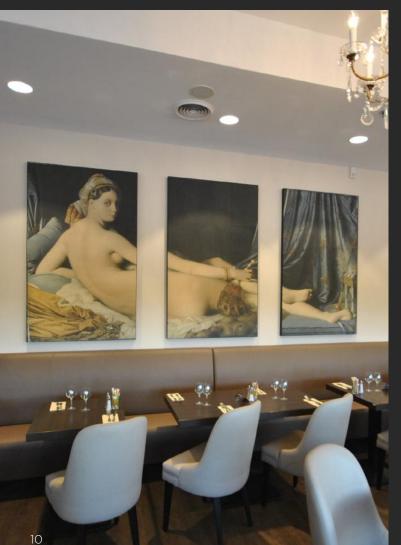

# SO AERO SILENT - WALL - MOUNTED ACOUSTIC FRAMES

Wall-mounted frames are an easy and effective way to bring a colourful and elegant touch to your interior.

The shape and thickness are fully customisable, and you can personalise these acoustic frames with the print design of your choice. What's more, they are extremely easy to install, and will instantly improve your acoustic comfort.