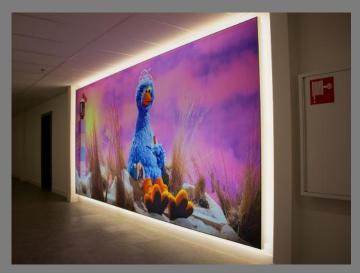

#### **SO AERO LIGHT**

The frames in the SO AERO Light collection can be the primary light source in your interior, or can also be used to create a specific ambience wherever you need it. What's more, you can even incorporate several different types of lighting solution.

The combination of backlighting and digital printing on one of our translucent Ecophon Clipso® canvases is impeccable. Today, SO AERO Light backlit totems and frames are the perfect way to enhance your brand image.