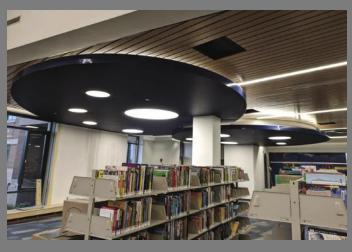

# SO AERO SILENT - ACOUSTIC CURVES IN STANDALONE UNITS

Standalone solutions are easy to use, and a great way to improve the acoustic comfort of a space.

They are available in a wide variety of shapes and formats (square, rectangular, round, hexagonal, etc.).

# SO AERO SILENT - WALL - MOUNTED ACOUSTIC FRAMES

Wall-mounted frames are an easy and effective way to bring a colourful and elegant touch to your interior.

The shape and thickness are fully customisable, and you can personalise these acoustic frames with the print design of your choice. What's more, they are extremely easy to install, and will instantly improve your acoustic comfort.