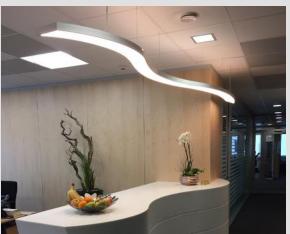

#### **SO AERO ARAWN**

Taking a step further into the future of interior design, the SO AERO range can now unveil a new product: ARAWN. This aluminium frame offers breathtakingly fluid contours and an impeccable design while ensuring excellent acoustic performance.

Made from acoustic fleece fabric, the ARAWN frame combines technical prowess and elegance with a clean, stream-lined finish. This fully customisable solution can easily form the centrepiece of your interior.

Using 34mm sections, the ARAWN frame will slide easily into your interior design.

Great care has been taken to produce this slim, elegant and ethereal design, allowing it to adapt to any environment.

The ARAWN frame offers exceptional acoustic performance and the option to customise it to your needs.