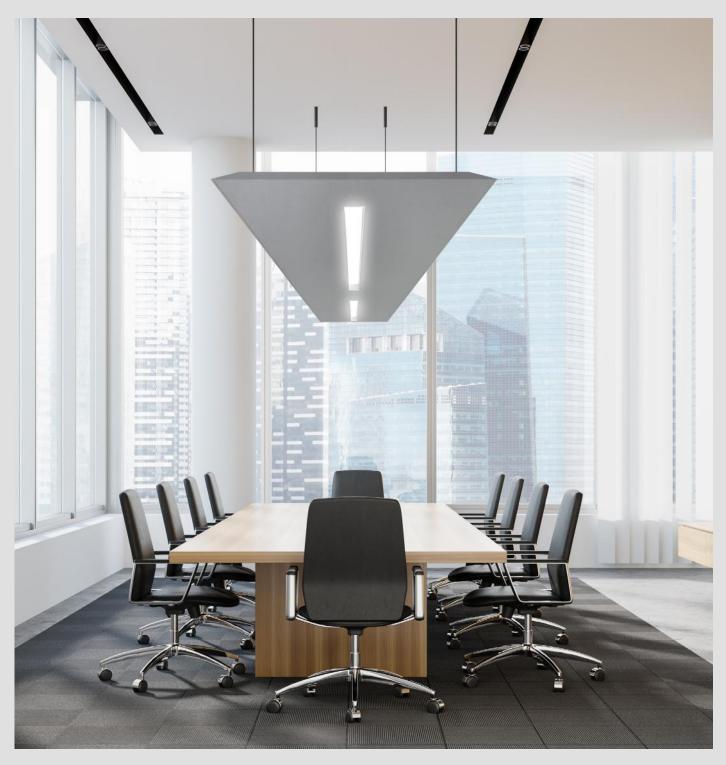

#### **SO AERO LIGHT**

The frames in the SO AERO Light collection can be the primary light source in your interior, or can also be used to create a specific ambience wherever you need it. What's more, you can even incorporate several different types of lighting solution.

The combination of backlighting and digital printing on one of our translucent Ecophon Clipso® canvases is impeccable. Today, SO AERO Light backlit totems and frames are the perfect way to enhance your brand image.