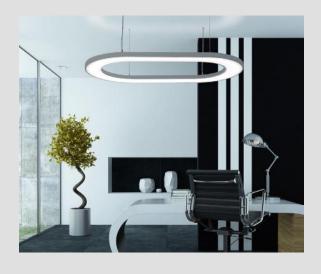

#### **SO AERO LIGHT**

The frames in the SO AERO Light collection can be the primary light source in your interior, or can also be used to create a specific ambience wherever you need it. What's more, you can even incorporate several different types of lighting solution.

The combination of backlighting and digital printing on one of our translucent Ecophon Clipso® canvases is impeccable. Today, SO AERO Light backlit totems and frames are the perfect way to enhance your brand image.