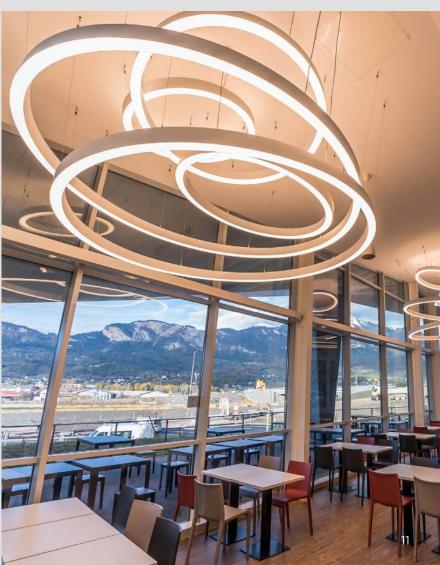

#### **SO AERO LIGHT**

The frames in the SO AERO Light collection can be the primary light source in your interior, or can also be used to create a specific ambience wherever you need it. What's more, you can even incorporate several different types of lighting solution.

The combination of backlighting and digital printing on one of our translucent Ecophon Clipso® canvases is impeccable. Today, SO AERO Light backlit totems and frames are the perfect way to enhance your brand image.