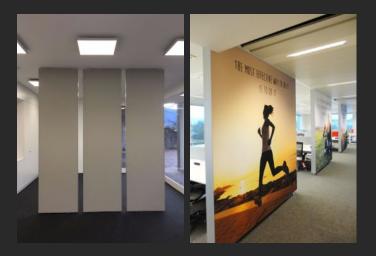

# SO AERO SILENT - WALL - MOUNTED ACOUSTIC FRAMES

Wall-mounted frames are an easy and effective way to bring a colourful and elegant touch to your interior.

The shape and thickness are fully customisable, and you can personalise these acoustic frames with the print design of your choice. What's more, they are extremely easy to install, and will instantly improve your acoustic comfort.

# SILENT - TOTEMS - PARTITIONS - OFFICE SCREENS

In any workplace, the acoustic pressure of constant resonance, conversation and noise can create auditory, physical and psychological fatigue. Using So Aero Silent frames, you can effectively and efficiently absorb this excess noise.