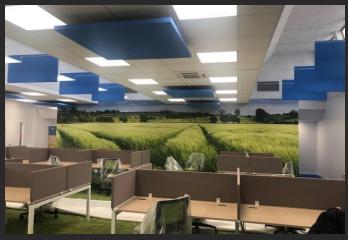

#### **SO AERO SILENT**

Acoustic comfort is essential whether you're at home or in the office, and is one of the key priorities for any building design or renovation project.

Using the latest in acoustic performance, the products in the SO AERO "Silent" range are designed to combat your acoustic problems.

Available in a range of thicknesses and many different standard or custom sizes, SO AERO Silent is a quick and easy way to improve the acoustics of your interior.

SO AERO is an ideal, budget-friendly solution when you need to renovate your home and refurbish your workspace.

Combining efficiency, acoustic performance, visual appeal and elegant design, the SO AERO Silent range is available as: standalone units, totems, partitions and baffles, and can be customised using the full range of Ecophon Clipso® features.