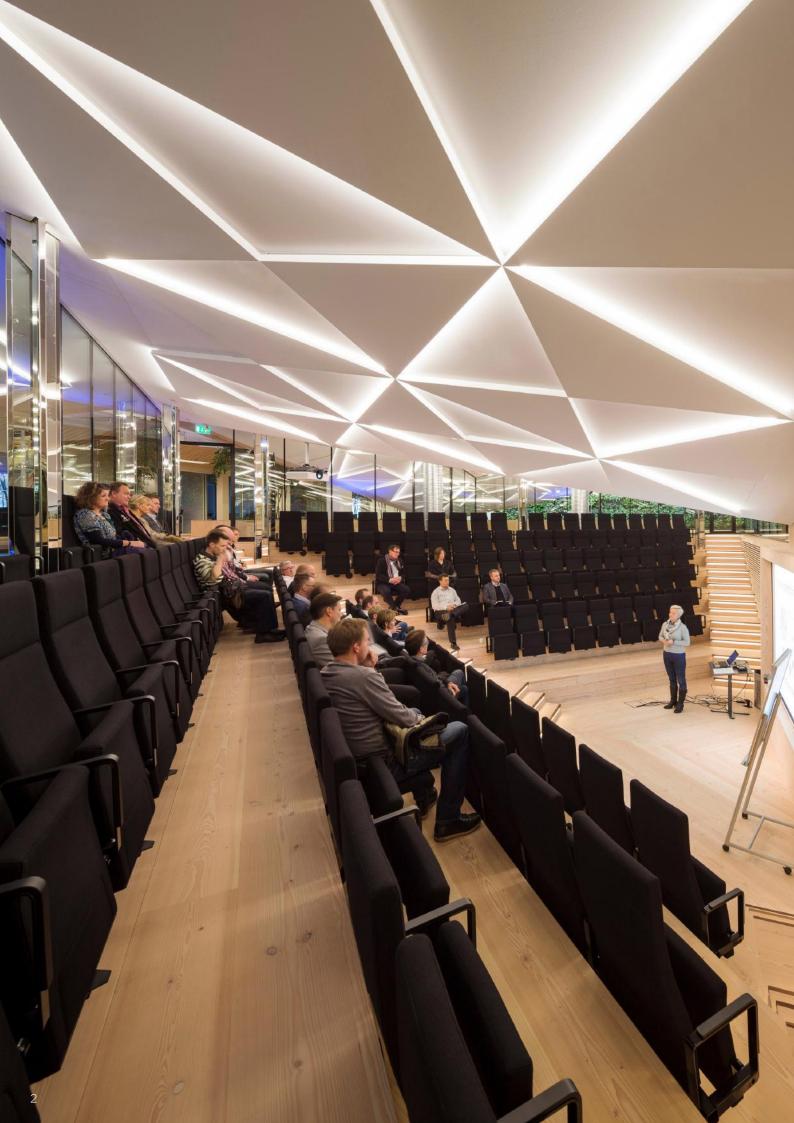

#### **SO AERO SILENT**

Acoustic comfort is essential whether you're at home or in the office, and is one of the key priorities for any building design or renovation project.

Using the latest in acoustic performance, the products in the SO AERO "Silent" range are designed to combat your acoustic problems.

Available in a range of thicknesses and many different standard or custom sizes, SO AERO Silent is a quick and easy way to improve the acoustics of your interior.

SO AERO is an ideal, budget-friendly solution when you need to renovate your home and refurbish your workspace.

Combining efficiency, acoustic performance, visual appeal and elegant design, the SO AERO Silent range is available as: standalone units, totems, partitions and baffles, and can be customised using the full range of Ecophon Clipso® features.