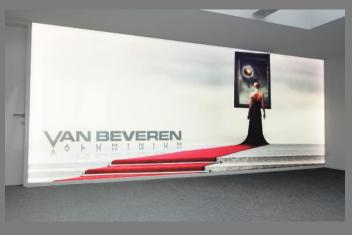

The combination of backlighting and digital printing on one of our translucent Ecophon Clipso® canvases is impeccable. Today, SO AERO Light backlit totems and frames are the perfect way to enhance your brand image.