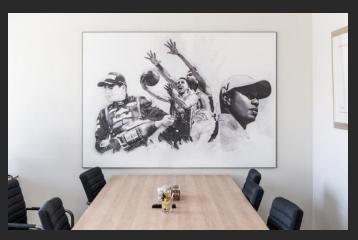

# SO AERO SILENT - WALL - MOUNTED ACOUSTIC FRAMES

Wall-mounted frames are an easy and effective way to bring a colourful and elegant touch to your interior.

The shape and thickness are fully customisable, and you can personalise these acoustic frames with the print design of your choice. What's more, they are extremely easy to install, and will instantly improve your acoustic comfort.