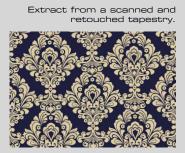

From a simple tapestry extract, the CLIPSO $^\circ$  Design Service creates a new motif in the colors appropriate to your project!

With the CLIPSO® Design Service, in the blink of an eye, everything in high definition visual integrates into your interior.